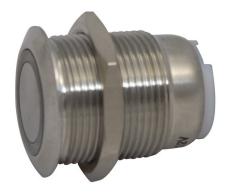

High quality stainless steel flush mounted button only. Comes with coloured fly leads, can be used outside. Green illumination circuit.

## BUTTON

FLUSH ILLUMINATED PRESS TO EXIT BUTTON ONLY

Sprint Intercom & Security Pty Ltd ABN 17 976 867 877 1/7 Chaplin Drive Lane Cove NSW 2066 Australia Telephone + 61 2 9427 2677 Facsimile + 61 2 9427 6886 sales@sprintintercom.com.au www.sprintintercom.com.au